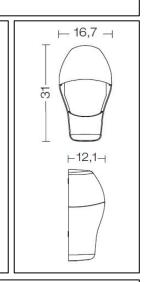

## Neway

Article 405LV12NB

Product type Wall Light

Body material: Die-casting aluminium EN47100, prior the painting process, washed with stones. Painting made by polyester powder with high resistant against oxidation.

Opal polycarbonate UV protection and silicon gasket

Screws in A2 stainless steel

Easy installation

Screws in A2 stainless steel

**IK07 IP44** 850°C

Powered by Vossloh LED AC/DC 220/240V

13W 1160LM 4000°K RA80